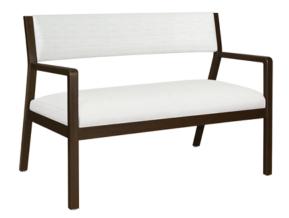

# caterina

Bariatric Guest - 46W Upholstered Back

In any healthcare setting where two would like to sit comfortably together, the Caterina Bariatric – 46W Upholstered Back is a beautiful solution. The single back and seat cushion are just wide enough for a parent and small child. Wallsaver legs keep walls in pristine condition. Only available in an upholstered back, this seating option works well in lobbies, lounges, reception areas and emergency waiting rooms.

Model: CTEB22 46W 24.5D 33.75H 42.5SW 19SD 19SH 25AH