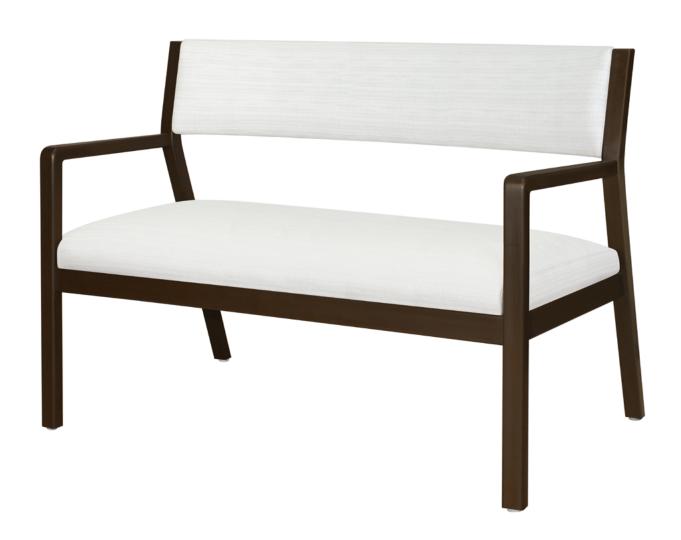

# caterina

Bariatric Guest - 46W Upholstered Back

In any healthcare setting where two would like to sit comfortably together, the Caterina Bariatric – 46W Upholstered Back is a beautiful solution. The single back and seat cushion are just wide enough for a parent and small child. Wallsaver legs keep walls in pristine condition. Only available in an upholstered back, this seating option works well in lobbies, lounges, reception areas and emergency waiting rooms.

Model: CTEB22 46W 24.5D 33.75H 42.5SW 19SD 19SH 25AH

#### Wallsaver

Wallsaver back legs help keep walls in pristine condition.

**Weight Capacity** 

Caterina bariatric chairs are rated to 750 lbs weight capacity.

Seat Cushion is Field Replaceable

The seat cushion can be replaced in the field.